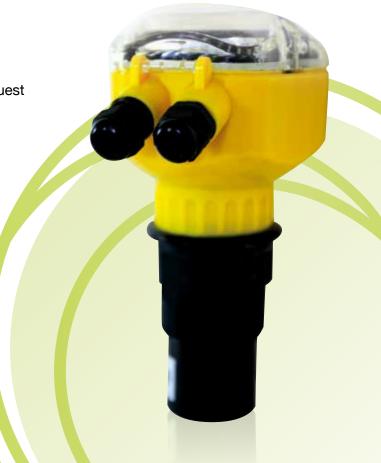

## **ULTRASONIC LEVEL METER**

### **Technical Specifications**

| Measurement Range       | 5m (other ranges available on request)           |
|-------------------------|--------------------------------------------------|
| Measurement Accuracy    | 1%                                               |
| Analogue Output         | 4wires4~20mA/510Ω load                           |
| Relay Output            | Yes                                              |
| Power Supply            | 24VDC                                            |
| Communication           | RS485                                            |
| Protocol                | Modbus-RTU (default) or Modbus-ASCII             |
| Protection Grade        | Display instrument IP65, transducer IP68         |
| Environment Temperature | Display instrument-20~+60°C, transducer-20~+80°C |