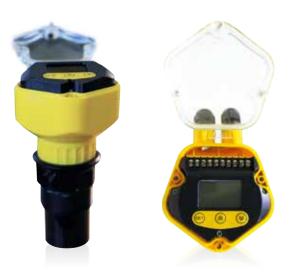

# ULTRASONIC LEVELMETER

The TechMyFarm Ultrasonic Level Meter is a reliable, non-contact level meter that is cost effective and easy to install. It can be remotely monitored and controlled\* and can be integrated into a water management system. It is more than just a level meter, with its low power consumption, relays and analogue output terminals, the TechMyFarm Ultrasonic Level Meter is a time saving and stress relieving companion you deserve to have!

#### Available kit combinations:

- ✓ Standalone level sensor
- Level sensor with remote power pack
- Level sensor with remote power pack and long range Wi-Fi
- Level sensor with remote power pack, long range
  Wi-Fi and CCTV
- ✓ Customised kits combinations available upon request